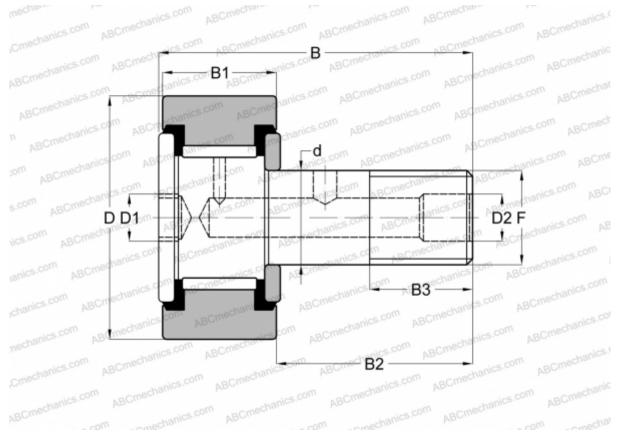

## **Technical specification**

| DIMENSIONS, MM |                | INTERCHANGE   |                 |
|----------------|----------------|---------------|-----------------|
| d              | 63,500         | RBC           | <u>S 192 LW</u> |
| D              | 152,400        | SMITH BEARING | CR-6-XB         |
| D1             | 25,400         | TORRINGTON    | <u>CRSB 96</u>  |
| D2             | 6,350          |               |                 |
| В              | 236,538        |               |                 |
| B1             | 82,550         |               |                 |
| B2             | 152,400        |               |                 |
| B3             | 76,200         |               |                 |
| F              | 2 1/2-12       |               |                 |
| WEIGHT, KG     | 15,059         |               |                 |
| MANUFACTURER   | <u>McGill</u>  |               |                 |
| INTERCHANGE    |                |               |                 |
| ABC            | <u>CRSB 96</u> |               |                 |
|                |                |               |                 |