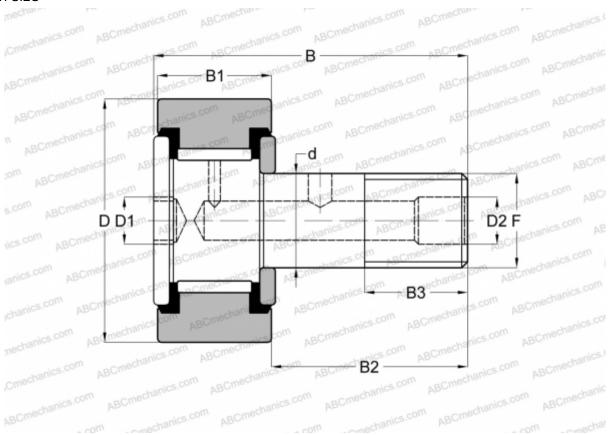

## **Technical specification**

| DIMENSIONS, MM |                |
|----------------|----------------|
| d              | 63,500         |
| D              | 152,400        |
| D1             | 25,400         |
| D2             | 6,350          |
| В              | 236,538        |
| B1             | 82,550         |
| B2             | 152,400        |
| В3             | 76,200         |
| F              | 2 1/2-12       |
| WEIGHT, KG     | 15,059         |
| MANUFACTURER   | <u>SMITH</u>   |
| INTERCHANGE    | BEARING        |
| ABC            | <u>CRSB 96</u> |