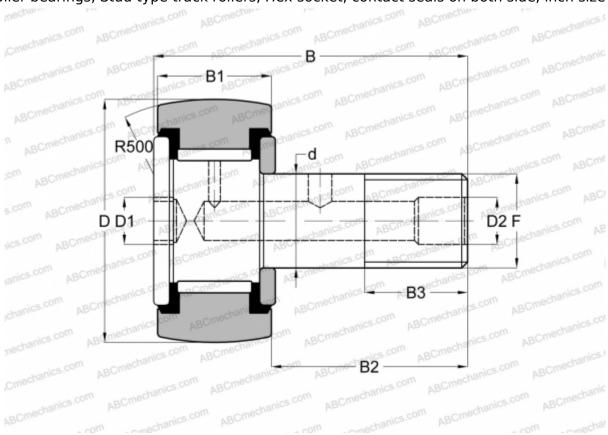

## **CR-1 1/8 -XBC SMITH BEARING**

Cam followers

TYPE: Roller bearings, Stud type track rollers, Hex socket, contact seals on both side, inch size

## **Technical specification**

| DIMENSIONS, MM |          |
|----------------|----------|
| d              | 11,113   |
| D              | 28,575   |
| D1             | 6,350    |
| D2             | 4,763    |
| В              | 42,068   |
| B1             | 15,875   |
| B2             | 25,400   |
| В3             | 12,700   |
| F              | 7/16-20  |
| WEIGHT, KG     | 0,086    |
| MANUFACTURER   | SMITH    |
| INTERCUANCE    | BEARING  |
| INTERCHANGE    |          |
| ABC            | CRSBC 18 |
|                |          |