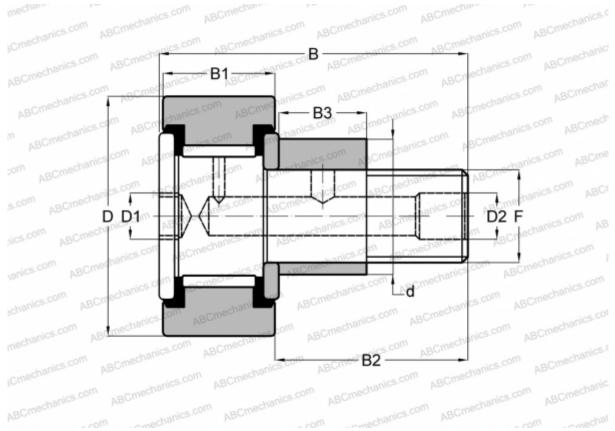

## **CR 5/8 XBE SMITH BEARING**

Cam followers

TYPE: Roller bearings, Stud type track rollers, Eccentric stud, hex socket, contact seals on both side, cylindrical outer ring, inch size

## **Technical specification**

| DIMENSIONS, MM |             | INTERCHANGE |                   |
|----------------|-------------|-------------|-------------------|
| d              | 9,525       | McGill      | <u>CFE 5/8 SB</u> |
| D              | 15,875      | RBC         | <u>S 20 LWX</u>   |
| D1             | 3,175       |             |                   |
| В              | 30,968      |             |                   |
| B1             | 11,125      |             |                   |
| B2             | 19,050      |             |                   |
| B3             | 11,113      |             |                   |
| F              | 1/4-28      |             |                   |
| WEIGHT, KG     | 0,023       |             |                   |
| MANUFACTURER   | SMITH       |             |                   |
| INTERCHANGE    | BEARING     |             |                   |
|                |             |             |                   |
| TORRINGTON     | CRSBE 10-1  |             |                   |
| INA            | CFE 10-1 PP |             |                   |
|                |             |             |                   |