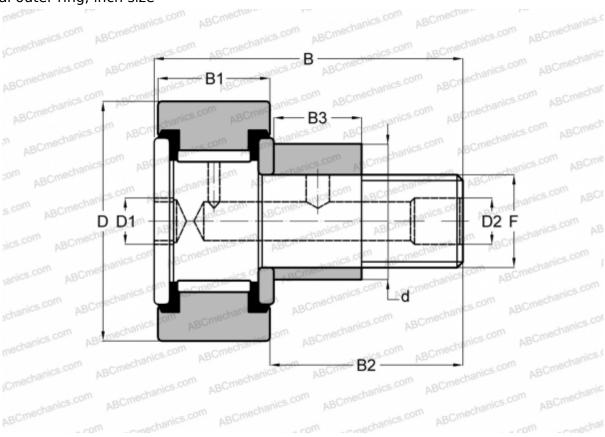

## **CR 7/8 XBE SMITH BEARING**

Cam followers

TYPE: Roller bearings, Stud type track rollers, Eccentric stud, hex socket, contact seals on both side, cylindrical outer ring, inch size

## **Technical specification**

| DIMENSIONS, MM |              |
|----------------|--------------|
| d              | 12,700       |
| D              | 22,225       |
| D1             | 4,763        |
| D2             | 4,763        |
| В              | 35,718       |
| B1             | 12,700       |
| B2             | 22,225       |
| В3             | 12,700       |
| F              | 3/8 - 24     |
| WEIGHT, KG     | 0,050        |
| MANUFACTURER   | <u>SMITH</u> |
| INTERCHANGE    | BEARING      |
| TORRINGTON     | CRSBE 14     |