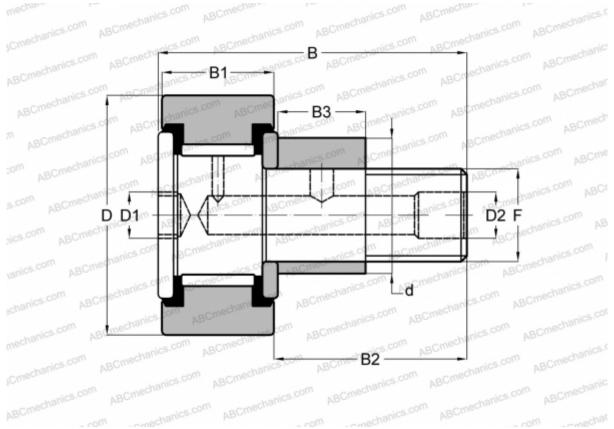

## **Technical specification**

| DIMENSIONS, MM |              |
|----------------|--------------|
| d              | 15,875       |
| D              | 25,400       |
| D1             | 6,350        |
| D2             | 4,763        |
| В              | 42,068       |
| B1             | 15,875       |
| B2             | 25,400       |
| В3             | 12,700       |
| F              | 7/16-20      |
| WEIGHT, KG     | 0,082        |
| MANUFACTURER   | <u>SMITH</u> |
| INTERCHANGE    | BEARING      |
| TORRINGTON     | CRSBE 16     |