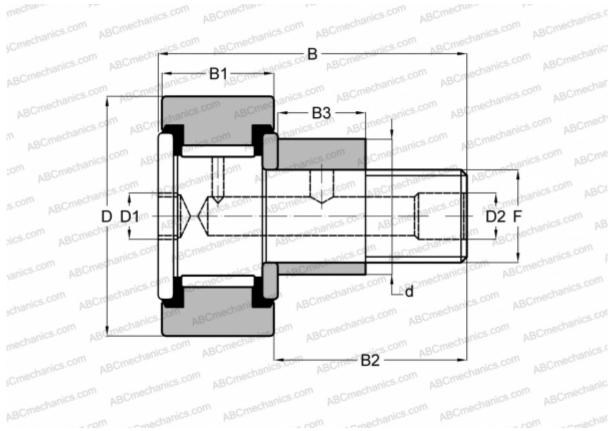

## **Technical specification**

| DIMENSIONS, MM |          | INTERCHANGE   |                 |
|----------------|----------|---------------|-----------------|
| d              | 17,463   | McGill        | CFE 1 3/8 SB    |
| D              | 34,925   | RBC           | <u>S 44 LWX</u> |
| D1             | 6,350    | SMITH BEARING | CR 1 3/8 XBE    |
| D2             | 4,763    |               |                 |
| В              | 51,593   |               |                 |
| В1             | 19,050   |               |                 |
| B2             | 31,750   |               |                 |
| B3             | 15,875   |               |                 |
| F              | 1/2 -20  |               |                 |
| WEIGHT, KG     | 0,172    |               |                 |
| MANUFACTURER   | INA      |               |                 |
| INTERCHANGE    |          |               |                 |
| TORRINGTON     | CRSBE 22 |               |                 |
| TUKKINGTUN     | CKSBE 22 |               |                 |