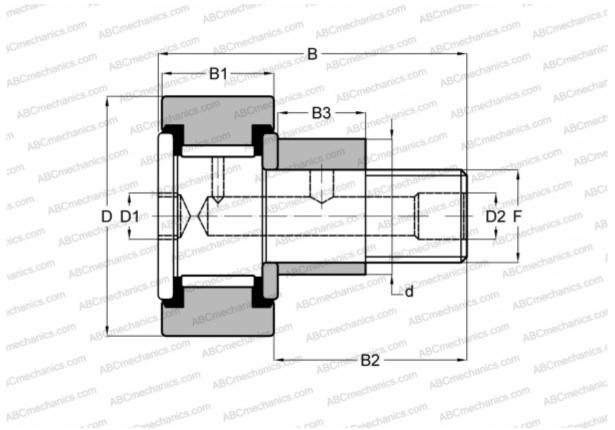

## **Technical specification**

| DIMENSIONS, MM |               | INTERCHANGE   |                     |
|----------------|---------------|---------------|---------------------|
| d              | 17,463        | INA           | <u>CFE 22 PP</u>    |
| D              | 34,925        | RBC           | <u>S 44 LWX</u>     |
| D1             | 6,350         | SMITH BEARING | <u>CR 1 3/8 XBE</u> |
| D2             | 4,763         |               |                     |
| В              | 51,593        |               |                     |
| B1             | 19,050        |               |                     |
| B2             | 31,750        |               |                     |
| В3             | 15,875        |               |                     |
| F              | 1/2 -20       |               |                     |
| WEIGHT, KG     | 0,172         |               |                     |
| MANUFACTURER   | <u>McGill</u> |               |                     |
| INTERCHANGE    |               |               |                     |
| TORRINGTON     | CRSBE 22      |               |                     |
|                |               |               |                     |