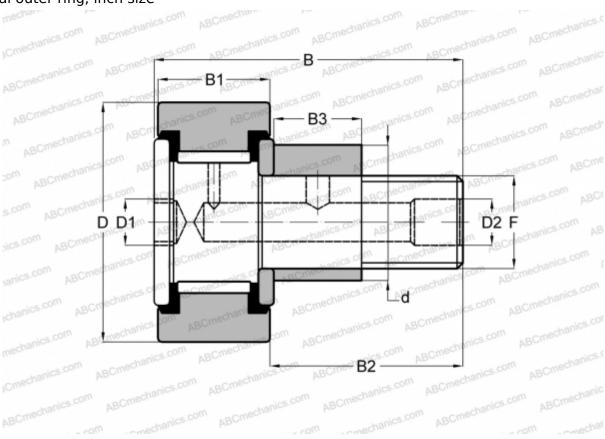

## CR 1 3/8 XBE SMITH BEARING

Cam followers

TYPE: Roller bearings, Stud type track rollers, Eccentric stud, hex socket, contact seals on both side, cylindrical outer ring, inch size

## **Technical specification**

| DIMENSIONS, MM |              |
|----------------|--------------|
| d              | 17,463       |
| D              | 34,925       |
| D1             | 6,350        |
| D2             | 4,763        |
| В              | 51,593       |
| B1             | 19,050       |
| B2             | 31,750       |
| В3             | 15,875       |
| F              | 1/2 -20      |
| WEIGHT, KG     | 0,172        |
| MANUFACTURER   | <u>SMITH</u> |
| INTERCHANGE    | BEARING      |
| TORRINGTON     | CRSBE 22     |