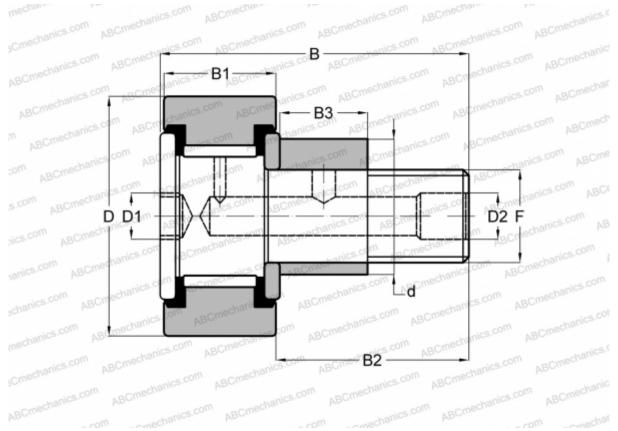

## CFE 1 1/2 SB McGill

Cam followers

TYPE: Roller bearings, Stud type track rollers, Eccentric stud, hex socket, contact seals on both side, cylindrical outer ring, inch size

## **Technical specification**

| DIMENSIONS, MM |               | INTERCHANGE   |                     |
|----------------|---------------|---------------|---------------------|
| d              | 22,225        | INA           | CFE 24 PP           |
| D              | 38,100        | RBC           | <u>S 48 LWX</u>     |
| D1             | 7,938         | SMITH BEARING | <u>CR 1 1/2 XBE</u> |
| D2             | 4,763         |               |                     |
| В              | 61,118        |               |                     |
| B1             | 22,225        |               |                     |
| B2             | 38,100        |               |                     |
| B3             | 19,050        |               |                     |
| F              | 5/8-18        |               |                     |
| WEIGHT, KG     | 0,263         |               |                     |
| MANUFACTURER   | <u>McGill</u> |               |                     |
| INTERCHANGE    |               |               |                     |
| TORRINGTON     | CRSBE 24      |               |                     |
|                |               |               |                     |