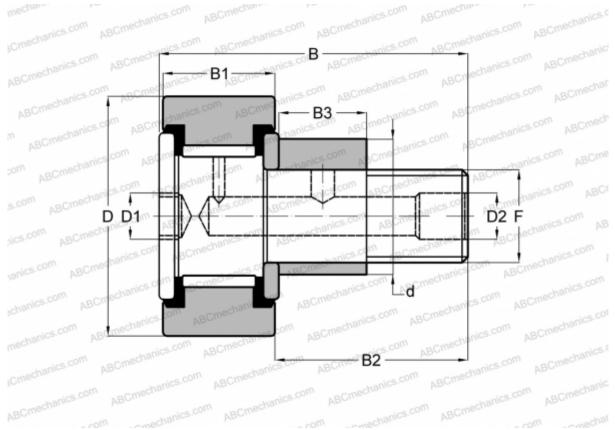

## **Technical specification**

| DIMENSIONS, MM |              | INTERCHANGE |                     |
|----------------|--------------|-------------|---------------------|
| d              | 22,225       | INA         | CFE 24 PP           |
| D              | 38,100       | McGill      | <u>CFE 1 1/2 SB</u> |
| D1             | 7,938        | RBC         | <u>S 48 LWX</u>     |
| D2             | 4,763        |             |                     |
| В              | 61,118       |             |                     |
| B1             | 22,225       |             |                     |
| B2             | 38,100       |             |                     |
| B3             | 19,050       |             |                     |
| F              | 5/8-18       |             |                     |
| WEIGHT, KG     | 0,263        |             |                     |
| MANUFACTURER   | <u>SMITH</u> |             |                     |
| INTERCHANGE    | BEARING      |             |                     |
| TORRINGTON     | CRSBE 24     |             |                     |