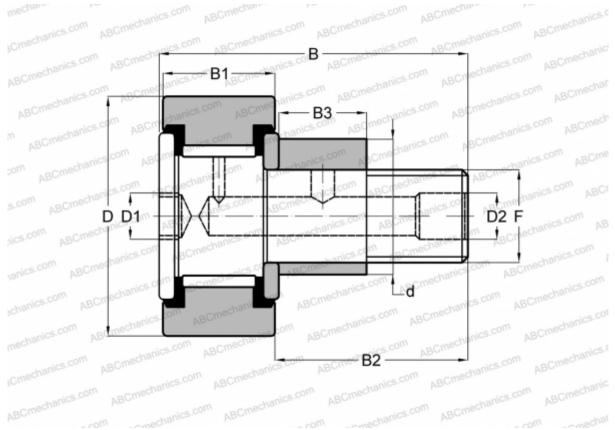

## **Technical specification**

| DIMENSIONS, MM |               | INTERCHANGE   |                     |
|----------------|---------------|---------------|---------------------|
| d              | 22,225        | INA           | <u>CFE 26 PP</u>    |
| D              | 41,275        | RBC           | <u>S 52 LWX</u>     |
| D1             | 7,938         | SMITH BEARING | <u>CR 1 5/8 XBE</u> |
| D2             | 4,763         |               |                     |
| В              | 61,118        |               |                     |
| B1             | 22,225        |               |                     |
| B2             | 38,100        |               |                     |
| B3             | 19,050        |               |                     |
| F              | 5/8-18        |               |                     |
| WEIGHT, KG     | 0,295         |               |                     |
| MANUFACTURER   | <u>McGill</u> |               |                     |
| INTERCHANGE    |               |               |                     |
| TORRINGTON     | CRSBE 26      |               |                     |
|                |               |               |                     |