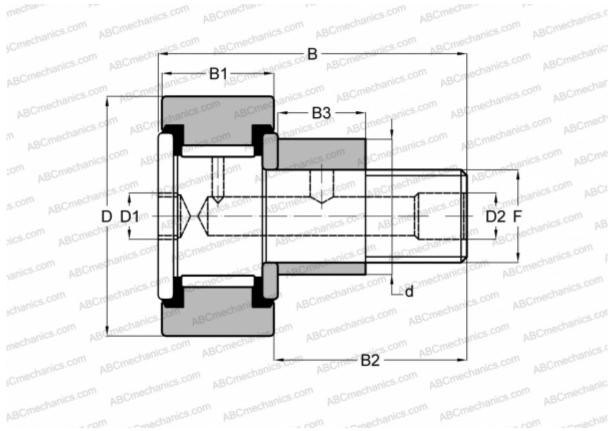

## **Technical specification**

| DIMENSIONS, MM |          | INTERCHANGE   |                     |
|----------------|----------|---------------|---------------------|
| d              | 25,400   | McGill        | <u>CFE 1 3/4 SB</u> |
| D              | 44,450   | RBC           | <u>S 56 LWX</u>     |
| D1             | 7,938    | SMITH BEARING | <u>CR 1 3/4 XBE</u> |
| D2             | 4,763    |               |                     |
| В              | 70,643   |               |                     |
| B1             | 25,400   |               |                     |
| B2             | 44,450   |               |                     |
| B3             | 22,225   |               |                     |
| F              | 3/4-16   |               |                     |
| WEIGHT, KG     | 0,408    |               |                     |
| MANUFACTURER   | INA      |               |                     |
| INTERCHANGE    |          |               |                     |
| TORRINGTON     | CRSBE 28 |               |                     |
|                |          |               |                     |