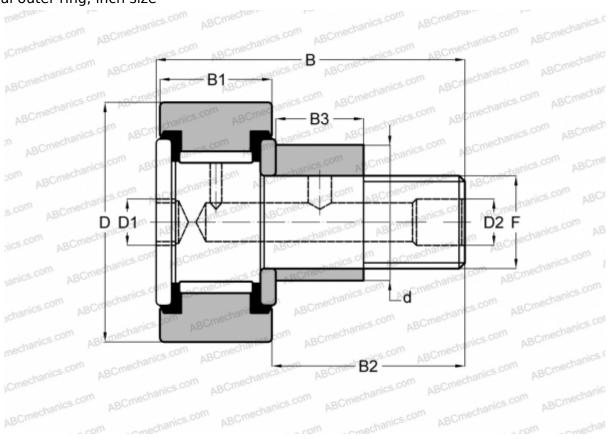

## CR 1 3/4 XBE SMITH BEARING

Cam followers

TYPE: Roller bearings, Stud type track rollers, Eccentric stud, hex socket, contact seals on both side, cylindrical outer ring, inch size

## **Technical specification**

| DIMENSIONS, MM |              |
|----------------|--------------|
| d              | 25,400       |
| D              | 44,450       |
| D1             | 7,938        |
| D2             | 4,763        |
| В              | 70,643       |
| B1             | 25,400       |
| B2             | 44,450       |
| В3             | 22,225       |
| F              | 3/4-16       |
| WEIGHT, KG     | 0,408        |
| MANUFACTURER   | <u>SMITH</u> |
| INTERCHANGE    | BEARING      |
| TORRINGTON     | CRSBE 28     |