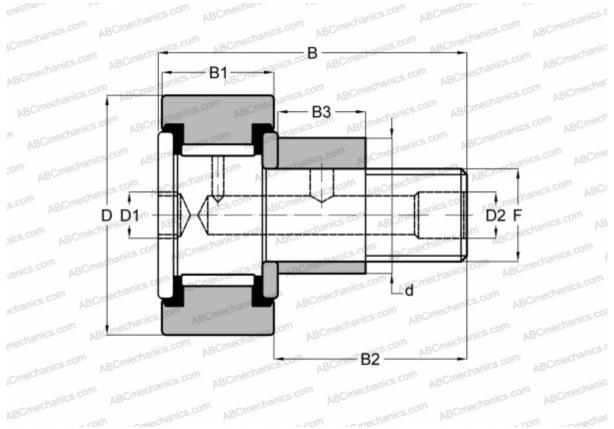

## **Technical specification**

| DIMENSIONS, MM |                  | INTERCHANGE   |                     |
|----------------|------------------|---------------|---------------------|
| d              | 25,400           | McGill        | CFE 1 7/8 SB        |
| D              | 47,625           | RBC           | <u>S 60 LWX</u>     |
| D1             | 7,938            | SMITH BEARING | <u>CR 1 7/8 XBE</u> |
| D2             | 4,763            |               |                     |
| В              | 70,643           |               |                     |
| B1             | 25,400           |               |                     |
| B2             | 44,450           |               |                     |
| B3             | 22,225           |               |                     |
| F              | 3/4-16           |               |                     |
| WEIGHT, KG     | 0,449            |               |                     |
| MANUFACTURER   | TORRINGTON       |               |                     |
| INTERCHANGE    |                  |               |                     |
| INA            | <u>CFE 30 PP</u> |               |                     |
|                |                  |               |                     |