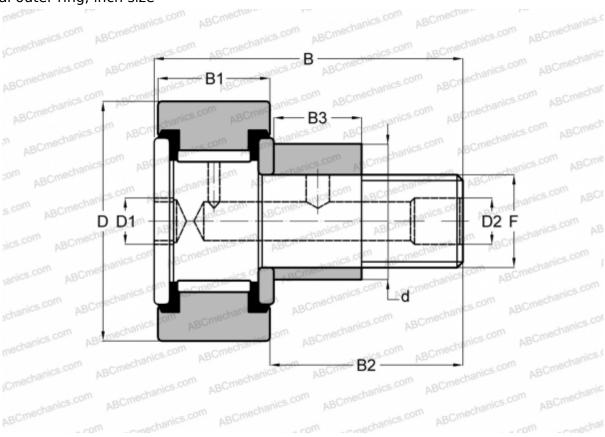

## **CFE 30 PP INA**

Cam followers

TYPE: Roller bearings, Stud type track rollers, Eccentric stud, hex socket, contact seals on both side, cylindrical outer ring, inch size

## **Technical specification**

| DIMENSIONS, MM |            |
|----------------|------------|
| d              | 25,400     |
| D              | 47,625     |
| D1             | 7,938      |
| D2             | 4,763      |
| В              | 70,643     |
| B1             | 25,400     |
| B2             | 44,450     |
| B3             | 22,225     |
| F              | 3/4-16     |
| WEIGHT, KG     | 0,449      |
| MANUFACTURER   | <u>INA</u> |
| INTERCHANGE    |            |
| TORRINGTON     | CRSBE 30   |
|                |            |