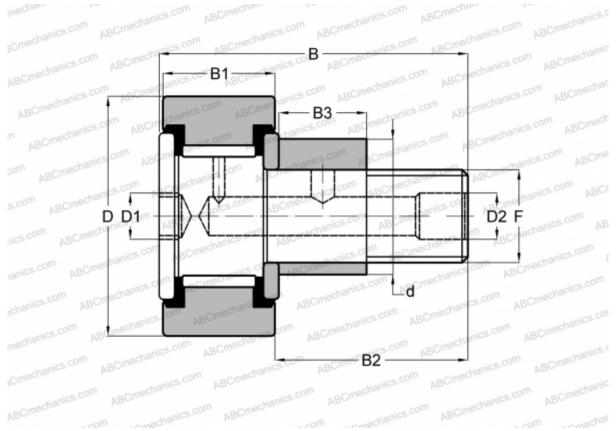

## **Technical specification**

| DIMENSIONS, MM |               | INTERCHANGE   |                     |
|----------------|---------------|---------------|---------------------|
| d              | 25,400        | INA           | <u>CFE 30 PP</u>    |
| D              | 47,625        | RBC           | <u>S 60 LWX</u>     |
| D1             | 7,938         | SMITH BEARING | <u>CR 1 7/8 XBE</u> |
| D2             | 4,763         |               |                     |
| В              | 70,643        |               |                     |
| B1             | 25,400        |               |                     |
| B2             | 44,450        |               |                     |
| В3             | 22,225        |               |                     |
| F              | 3/4-16        |               |                     |
| WEIGHT, KG     | 0,449         |               |                     |
| MANUFACTURER   | <u>McGill</u> |               |                     |
| INTERCHANGE    |               |               |                     |
| TORRINGTON     | CRSBE 30      |               |                     |
|                |               |               |                     |