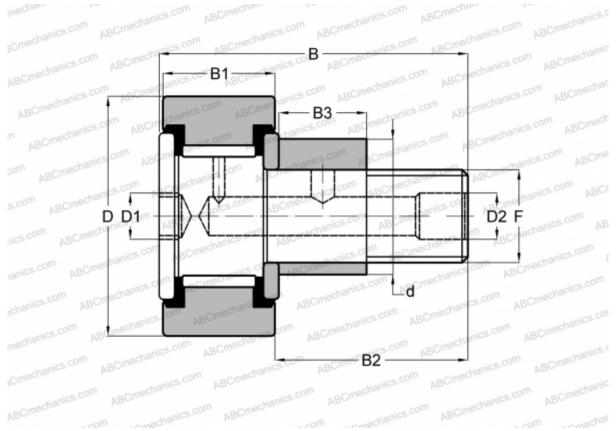

## Cam followers

TYPE: Roller bearings, Stud type track rollers, Eccentric stud, hex socket, contact seals on both side, cylindrical outer ring, inch size

## **Technical specification**

| DIMENSIONS, MM |          | INTERCHANGE   |                     |
|----------------|----------|---------------|---------------------|
| d              | 34,925   | McGill        | <u>CFE 2 1/2 SB</u> |
| D              | 63,500   | RBC           | <u>S 80 LWX</u>     |
| D1             | 12,700   | SMITH BEARING | <u>CR 2 1/2 XBE</u> |
| D2             | 4,763    |               |                     |
| В              | 96,043   |               |                     |
| B1             | 38,100   |               |                     |
| B2             | 57,150   |               |                     |
| B3             | 28,575   |               |                     |
| F              | 1-14     |               |                     |
| WEIGHT, KG     | 1,179    |               |                     |
| MANUFACTURER   | INA      |               |                     |
| INTERCHANGE    |          |               |                     |
| TORRINGTON     | CRSBE 40 |               |                     |