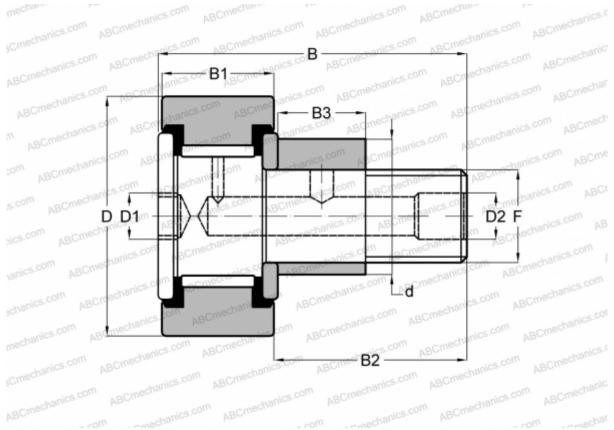

## **Technical specification**

| DIMENSIONS, MM |                  | INTERCHANGE   |                     |
|----------------|------------------|---------------|---------------------|
| d              | 34,925           | McGill        | CFE 2 3/4 SB        |
| D              | 69,850           | RBC           | <u>S 88 LWX</u>     |
| D1             | 12,700           | SMITH BEARING | <u>CR 2 3/4 XBE</u> |
| D2             | 4,763            |               |                     |
| В              | 96,043           |               |                     |
| B1             | 38,100           |               |                     |
| B2             | 57,150           |               |                     |
| B3             | 28,575           |               |                     |
| F              | 1-14             |               |                     |
| WEIGHT, KG     | 1,374            |               |                     |
| MANUFACTURER   | TORRINGTON       |               |                     |
| INTERCHANGE    |                  |               |                     |
| INA            | <u>CFE 44 PP</u> |               |                     |
|                |                  |               |                     |