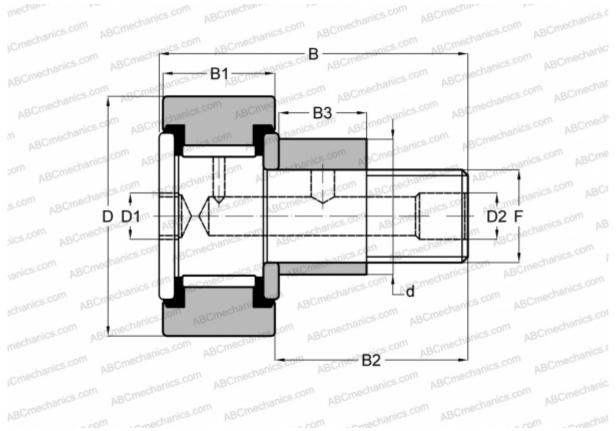

## Cam followers

TYPE: Roller bearings, Stud type track rollers, Eccentric stud, hex socket, contact seals on both side, cylindrical outer ring, inch size

## **Technical specification**

| DIMENSIONS, MM |          | INTERCHANGE   |                     |
|----------------|----------|---------------|---------------------|
| d              | 34,925   | McGill        | CFE 2 3/4 SB        |
| D              | 69,850   | RBC           | <u>S 88 LWX</u>     |
| D1             | 12,700   | SMITH BEARING | <u>CR 2 3/4 XBE</u> |
| D2             | 4,763    |               |                     |
| В              | 96,043   |               |                     |
| B1             | 38,100   |               |                     |
| B2             | 57,150   |               |                     |
| B3             | 28,575   |               |                     |
| F              | 1-14     |               |                     |
| WEIGHT, KG     | 1,374    |               |                     |
| MANUFACTURER   | INA      |               |                     |
| INTERCHANGE    |          |               |                     |
| TORRINGTON     | CRSBE 44 |               |                     |