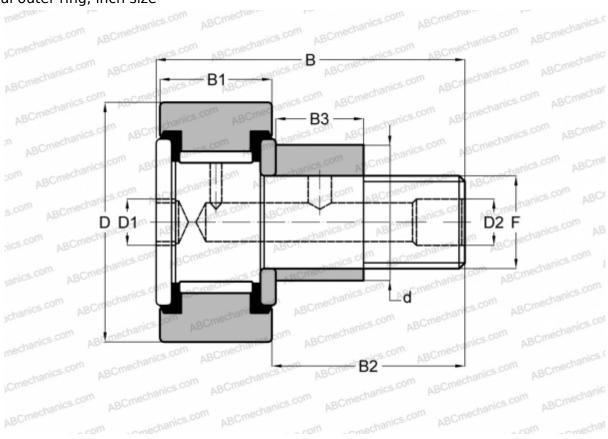

## CR 2 3/4 XBE SMITH BEARING

Cam followers

TYPE: Roller bearings, Stud type track rollers, Eccentric stud, hex socket, contact seals on both side, cylindrical outer ring, inch size

## **Technical specification**

| DIMENSIONS, MM |              |
|----------------|--------------|
| d              | 34,925       |
| D              | 69,850       |
| D1             | 12,700       |
| D2             | 4,763        |
| В              | 96,043       |
| B1             | 38,100       |
| B2             | 57,150       |
| В3             | 28,575       |
| F              | 1-14         |
| WEIGHT, KG     | 1,374        |
| MANUFACTURER   | <u>SMITH</u> |
| INTERCHANGE    | BEARING      |
| TORRINGTON     | CRSBE 44     |