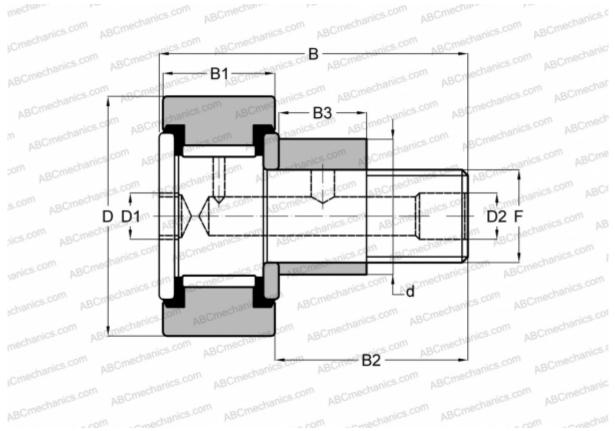

## **Technical specification**

| DIMENSIONS, MM |          | INTERCHANGE   |                  |
|----------------|----------|---------------|------------------|
| d              | 44,450   | INA           | <u>CFE 48 PP</u> |
| D              | 76,200   | RBC           | <u>S 96 LWX</u>  |
| D1             | 15,875   | SMITH BEARING | CR 3 XBE         |
| D2             | 6,350    |               |                  |
| В              | 108,742  |               |                  |
| B1             | 44,450   |               |                  |
| B2             | 63,500   |               |                  |
| B3             | 31,750   |               |                  |
| F              | 1 1/4-12 |               |                  |
| WEIGHT, KG     | 2,000    |               |                  |
| MANUFACTURER   | McGill   |               |                  |
| INTERCHANGE    |          |               |                  |
| TORRINGTON     | CRSBE 48 |               |                  |
|                |          |               |                  |