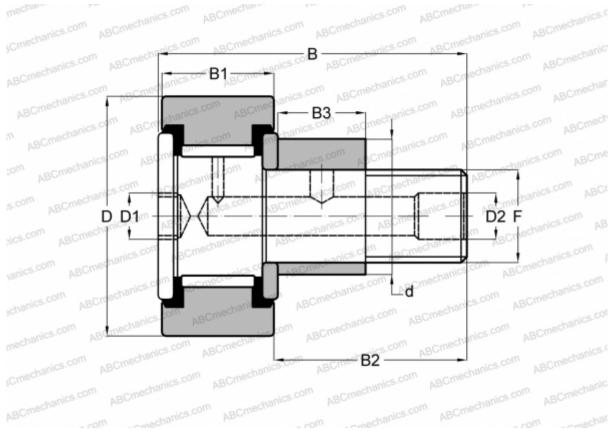

## **CR 3 XBE SMITH BEARING**

Cam followers

TYPE: Roller bearings, Stud type track rollers, Eccentric stud, hex socket, contact seals on both side, cylindrical outer ring, inch size

## **Technical specification**

| DIMENSIONS, MM |              | П |
|----------------|--------------|---|
| d              | 44,450       | 1 |
| D              | 76,200       | Ν |
| D1             | 15,875       | F |
| D2             | 6,350        |   |
| В              | 108,742      |   |
| B1             | 44,450       |   |
| B2             | 63,500       |   |
| B3             | 31,750       |   |
| F              | 1 1/4-12     |   |
| WEIGHT, KG     | 2,000        |   |
| MANUFACTURER   | <u>SMITH</u> |   |
| INTERCHANGE    | BEARING      |   |
| TORRINGTON     | CRSBE 48     |   |
|                |              |   |