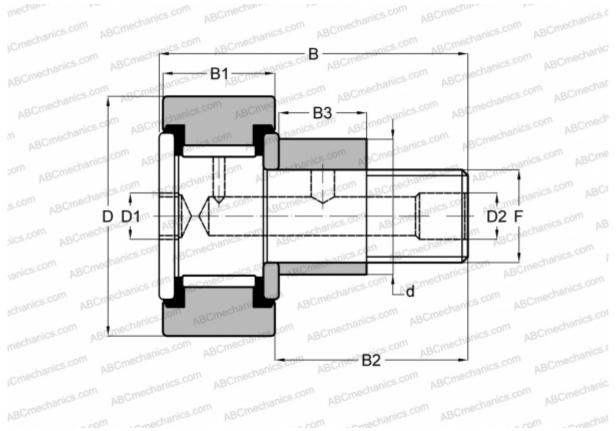

## **Technical specification**

| DIMENSIONS, MM |               | INTERCHANGE |                  |
|----------------|---------------|-------------|------------------|
| d              | 50,800        | INA         | <u>CFE 64 PP</u> |
| D              | 101,600       | RBC         | <u>S 128 LWX</u> |
| D1             | 19,050        |             |                  |
| D2             | 6,350         |             |                  |
| В              | 146,842       |             |                  |
| B1             | 57,150        |             |                  |
| B2             | 88,900        |             |                  |
| B3             | 50,800        |             |                  |
| F              | 1 1/2-12      |             |                  |
|                | 4 745         |             |                  |
| WEIGHT, KG     | 4,745         |             |                  |
| MANUFACTURER   | <u>McGill</u> |             |                  |
|                |               |             |                  |
| INTERCHANGE    |               |             |                  |
| TORRINGTON     | CRSBE 64      |             |                  |
|                |               |             |                  |