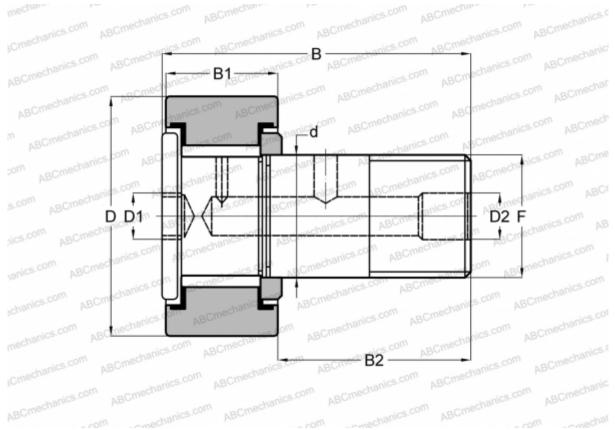

## HR 1/2 XB SMITH BEARING

Cam followers

TYPE: Roller bearings, Stud type track rollers, Heavy duty stud, hex socket, contact seals on both side, cylindrical outer ring, inch size

## **Technical specification**

| DIMENSIONS, MM                            |                                                    |
|-------------------------------------------|----------------------------------------------------|
| d                                         | 6,350                                              |
| D                                         | 12,700                                             |
| D1                                        | 3,175                                              |
| В                                         | 26,193                                             |
| B1                                        | 9,525                                              |
| B2                                        | 15,875                                             |
| F                                         | 1/4 -28                                            |
|                                           |                                                    |
| WEIGHT, KG                                | 0,014                                              |
| WEIGHT, KG<br>MANUFACTURER                | 0,014<br><u>SMITH</u>                              |
|                                           |                                                    |
| MANUFACTURER                              | <u>SMITH</u>                                       |
| MANUFACTURER                              | <u>SMITH</u><br>BEARING                            |
| MANUFACTURER<br>INTERCHANGE<br>TORRINGTON | <u>SMITH</u><br><u>BEARING</u><br><u>CRHSB 8-1</u> |