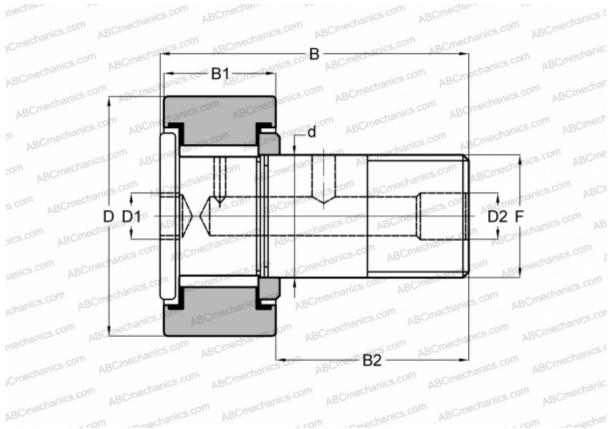

## **CRHSB 12 TORRINGTON**

Cam followers

TYPE: Roller bearings, Stud type track rollers, Heavy duty stud, hex socket, contact seals on both side, cylindrical outer ring, inch size

## **Technical specification**

| DIMENSIONS, MM |                   | INTERCHANGE   |           |
|----------------|-------------------|---------------|-----------|
| d              | 11,113            | SMITH BEARING | HR 3/4 XB |
| D              | 19,050            |               |           |
| D1             | 4,763             |               |           |
| D2             | 4,763             |               |           |
| В              | 35,718            |               |           |
| B1             | 12,700            |               |           |
| B2             | 22,225            |               |           |
| F              | 7/16-20           |               |           |
| WEIGHT, KG     | 0,041             |               |           |
| MANUFACTURER   | TORRINGTON        |               |           |
| INTERCHANGE    |                   |               |           |
| McGill         | <u>CFH 3/4 SB</u> |               |           |
| RBC            | <u>H 24 LW</u>    |               |           |