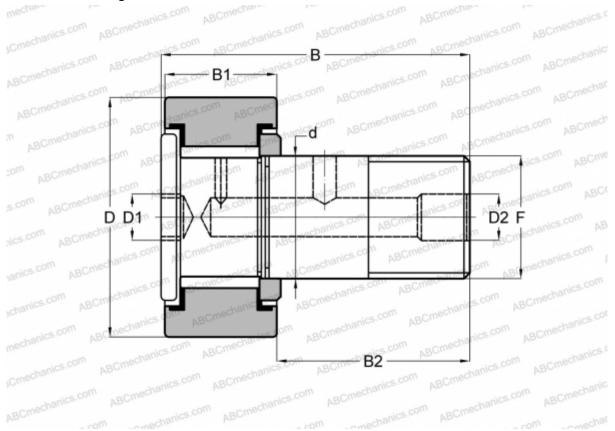

## **Technical specification**

| DIMENSIONS, MM |               | INTERCHANGE   |                  |
|----------------|---------------|---------------|------------------|
| d              | 11,113        | SMITH BEARING | <u>HR 3/4 XB</u> |
| D              | 19,050        |               |                  |
| D1             | 4,763         |               |                  |
| D2             | 4,763         |               |                  |
| В              | 35,718        |               |                  |
| B1             | 12,700        |               |                  |
| B2             | 22,225        |               |                  |
| F 7            | /16-20        |               |                  |
| WEIGHT, KG     | 0,041         |               |                  |
| MANUFACTURER   | <u>McGill</u> |               |                  |
| INTERCHANGE    |               |               |                  |
| TORRINGTON CRF | ISB 12        |               |                  |
| RBC <u>H</u>   | 24 LW         |               |                  |