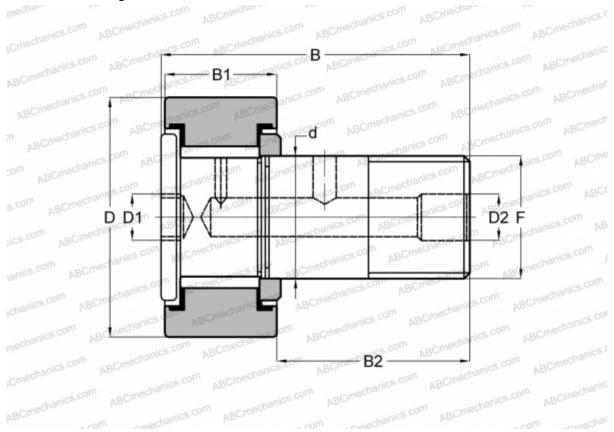

## **Technical specification**

| DIMENSIONS, MM |              | INTERCHANGE |                |
|----------------|--------------|-------------|----------------|
| d              | 15,875       | RBC         | <u>H 36 LW</u> |
| D              | 28,575       |             |                |
| D1             | 6,350        |             |                |
| D2             | 4,763        |             |                |
| В              | 42,068       |             |                |
| B1             | 15,875       |             |                |
| B2             | 25,400       |             |                |
| F              | 5/8-18       |             |                |
| WEIGHT, KG     | 0,113        |             |                |
| MANUFACTURER   | <u>SMITH</u> |             |                |
|                | BEARING      |             |                |
| INTERCHANGE    |              |             |                |
| TORRINGTON     | CRHSB 18     |             |                |
| McGill         | CFH 1 1/8 SB |             |                |