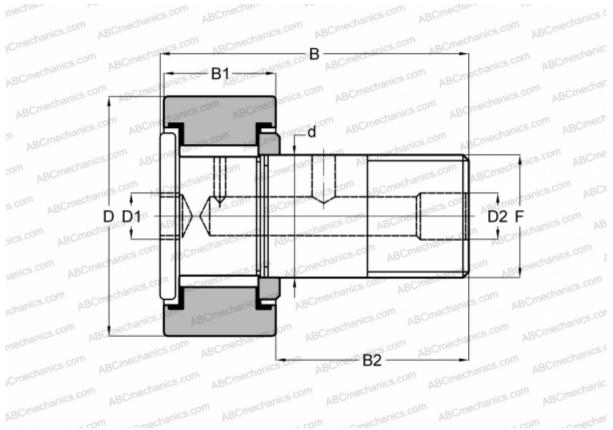

## **CRHSB 28 TORRINGTON**

Cam followers

TYPE: Roller bearings, Stud type track rollers, Heavy duty stud, hex socket, contact seals on both side, cylindrical outer ring, inch size

## **Technical specification**

| DIMENSIONS, MM |                     | INTERCHANGE   |             |
|----------------|---------------------|---------------|-------------|
| d              | 25,400              | SMITH BEARING | HR 1 3/4 XB |
| D              | 44,450              |               |             |
| D1             | 7,938               |               |             |
| D2             | 4,763               |               |             |
| В              | 70,643              |               |             |
| B1             | 25,400              |               |             |
| B2             | 44,450              |               |             |
| F              | 1-14                |               |             |
| WEIGHT, KG     | 0,463               |               |             |
| MANUFACTURER   | TORRINGTON          |               |             |
| INTERCHANGE    |                     |               |             |
| McGill         | <u>CFH 1 3/4 SB</u> |               |             |
| RBC            | <u>H 56 LW</u>      |               |             |