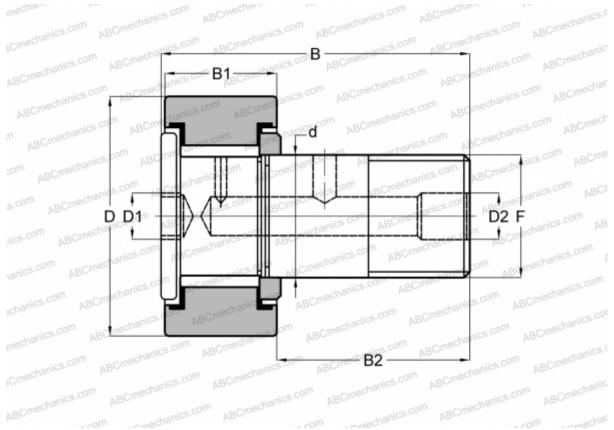

## HR 1 3/4 XB SMITH BEARING

Cam followers

TYPE: Roller bearings, Stud type track rollers, Heavy duty stud, hex socket, contact seals on both side, cylindrical outer ring, inch size

## **Technical specification**

| DIMENSIONS, MM |                     | INTERCHANGE |                |
|----------------|---------------------|-------------|----------------|
| d              | 25,400              | RBC         | <u>H 56 LW</u> |
| D              | 44,450              |             |                |
| D1             | 7,938               |             |                |
| D2             | 4,763               |             |                |
| В              | 70,643              |             |                |
| B1             | 25,400              |             |                |
| B2             | 44,450              |             |                |
| F              | 1-14                |             |                |
| WEIGHT, KG     | 0,463               |             |                |
| MANUFACTURER   | <u>SMITH</u>        |             |                |
|                | BEARING             |             |                |
| INTERCHANGE    |                     |             |                |
| TORRINGTON     | CRHSB 28            |             |                |
| McGill         | <u>CFH 1 3/4 SB</u> |             |                |