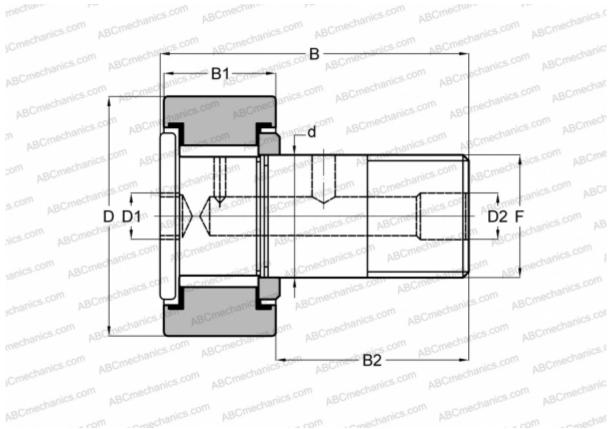

## **CRHSB 30 TORRINGTON**

Cam followers

TYPE: Roller bearings, Stud type track rollers, Heavy duty stud, hex socket, contact seals on both side, cylindrical outer ring, inch size

## **Technical specification**

| DIMENSIONS, MM |                     | INTERCHANGE   |             |
|----------------|---------------------|---------------|-------------|
| d              | 25,400              | SMITH BEARING | HR 1 7/8 XB |
| D              | 47,625              |               |             |
| D1             | 7,938               |               |             |
| D2             | 4,763               |               |             |
| В              | 70,643              |               |             |
| B1             | 25,400              |               |             |
| B2             | 44,450              |               |             |
| F              | 1-14                |               |             |
| WEIGHT, KG     | 0,508               |               |             |
| MANUFACTURER   | TORRINGTON          |               |             |
| INTERCHANGE    |                     |               |             |
| McGill         | <u>CFH 1 7/8 SB</u> |               |             |
| RBC            | <u>H 60 LW</u>      |               |             |