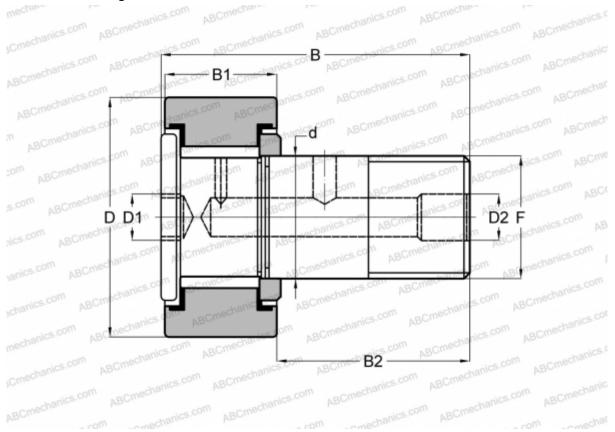

## HR 1 7/8 XB SMITH BEARING

Cam followers

TYPE: Roller bearings, Stud type track rollers, Heavy duty stud, hex socket, contact seals on both side, cylindrical outer ring, inch size

## **Technical specification**

| DIMENSIONS, MM |              | INTERCHANGE |                |
|----------------|--------------|-------------|----------------|
| d              | 25,400       | RBC         | <u>H 60 LW</u> |
| D              | 47,625       |             |                |
| D1             | 7,938        |             |                |
| D2             | 4,763        |             |                |
| В              | 70,643       |             |                |
| B1             | 25,400       |             |                |
| B2             | 44,450       |             |                |
| F              | 1-14         |             |                |
| WEIGHT, KG     | 0,508        |             |                |
| MANUFACTURER   | <u>SMITH</u> |             |                |
|                | BEARING      |             |                |
| INTERCHANGE    |              |             |                |
| TORRINGTON     | CRHSB 30     |             |                |
| McGill         | CFH 1 7/8 SB |             |                |