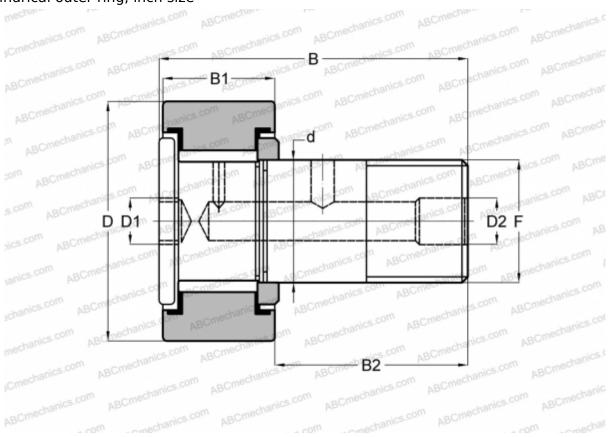

## CFH 2 1/4 SB McGill

Cam followers

TYPE: Roller bearings, Stud type track rollers, Heavy duty stud, hex socket, contact seals on both side, cylindrical outer ring, inch size

## **Technical specification**

| DIMENSIONS, MM |          |
|----------------|----------|
| d              | 28,575   |
| D              | 57,150   |
| D1             | 11,113   |
| D2             | 4,763    |
| В              | 83,343   |
| B1             | 31,750   |
| B2             | 50,800   |
| F              | 1 1/8-12 |
| WEIGHT, KG     | 0,857    |
| MANUFACTURER   | McGill   |
| INTERCHANGE    |          |
| TORRINGTON     | CRHSB 36 |
| RBC            | H 72 LW  |