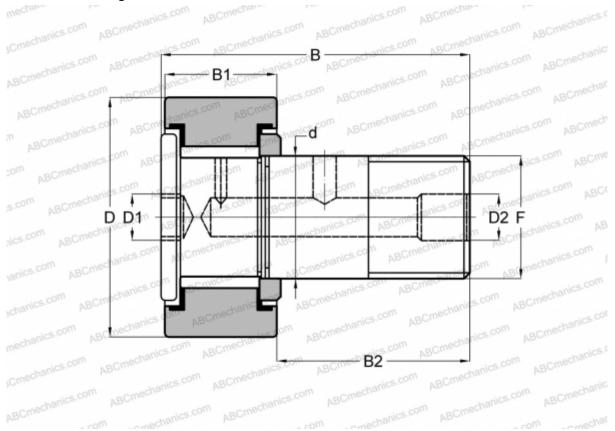

## **Technical specification**

| DIMENSIONS, MM |          | INTERCHANGE |                     |
|----------------|----------|-------------|---------------------|
| d              | 28,575   | McGill      | <u>CFH 2 1/4 SB</u> |
| D              | 57,150   | RBC         | H 72 LW             |
| D1             | 11,113   | McGill      | <u>CFH 2 1/2 SB</u> |
| D2             | 4,763    | RBC         | <u>H 80 LW</u>      |
| В              | 83,343   |             |                     |
| B1             | 31,750   |             |                     |
| B2             | 50,800   |             |                     |
| F              | 1 1/8-12 |             |                     |
| WEIGHT, KG     | 0,857    |             |                     |
| MANUFACTURER   | SMITH    |             |                     |
|                | BEARING  |             |                     |
| INTERCHANGE    |          |             |                     |
| TORRINGTON     | CRHSB 36 |             |                     |
| TORRINGTON     | CRHSB 40 |             |                     |