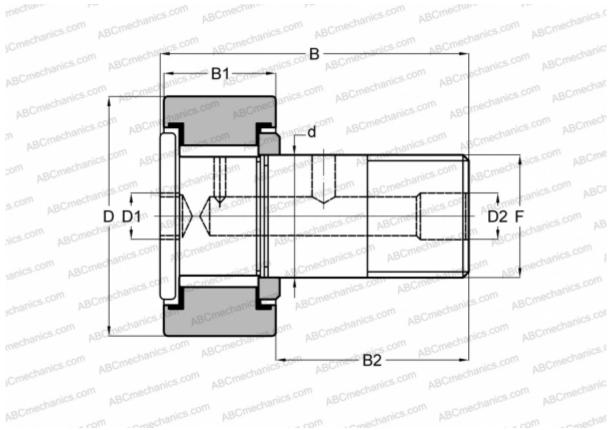

## **CRHSB 48 TORRINGTON**

Cam followers

TYPE: Roller bearings, Stud type track rollers, Heavy duty stud, hex socket, contact seals on both side, cylindrical outer ring, inch size

## **Technical specification**

| DIMENSIONS, MM |                | INTERCHANGE   |                |
|----------------|----------------|---------------|----------------|
| d              | 38,100         | SMITH BEARING | <u>HR 3 XB</u> |
| D              | 76,200         |               |                |
| D1             | 15,875         |               |                |
| D2             | 6,350          |               |                |
| В              | 108,742        |               |                |
| B1             | 44,450         |               |                |
| B2             | 63,500         |               |                |
| F              | 1 1/2-12       |               |                |
| WEIGHT, KG     | 2,068          |               |                |
| MANUFACTURER   | TORRINGTON     |               |                |
| INTERCHANGE    |                |               |                |
| McGill         | CFH 3 SB       |               |                |
| RBC            | <u>H 96 LW</u> |               |                |