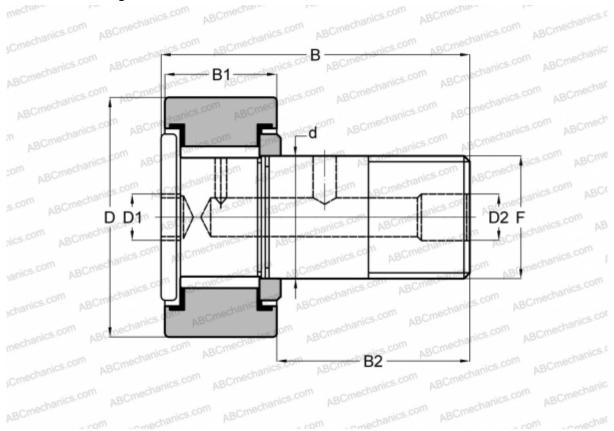

## HR 3 1/4 XB SMITH BEARING

Cam followers

TYPE: Roller bearings, Stud type track rollers, Heavy duty stud, hex socket, contact seals on both side, cylindrical outer ring, inch size

## **Technical specification**

| DIMENSIONS, MM |                     | INTERCHANGE |                 |
|----------------|---------------------|-------------|-----------------|
| d              | 38,100              | RBC         | <u>H 104 LW</u> |
| D              | 82,550              |             |                 |
| D1             | 15,875              |             |                 |
| D2             | 6,350               |             |                 |
| В              | 108,742             |             |                 |
| B1             | 44,450              |             |                 |
| B2             | 63,500              |             |                 |
| F              | 1 1/2-12            |             |                 |
| WEIGHT, KG     | 2,354               |             |                 |
| MANUFACTURER   | SMITH               |             |                 |
|                | BEARING             |             |                 |
| INTERCHANGE    |                     |             |                 |
| TORRINGTON     | CRHSB 52            |             |                 |
| McGill         | <u>CFH 3 1/4 SB</u> |             |                 |