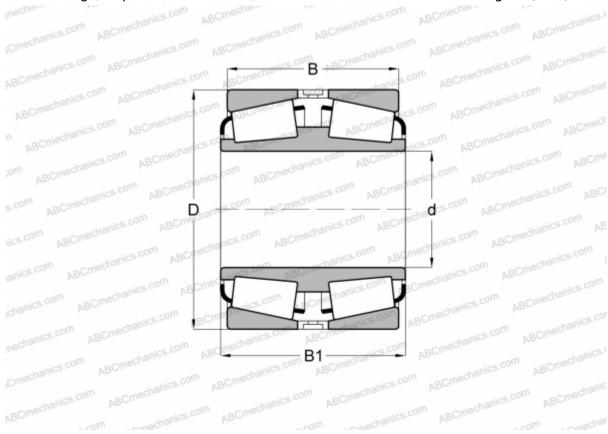

## **DIMENSIONS. MM**

| Dividition of the state of the |               |
|-------------------------------------------------------------------------------------------------------------------------------------------------------------------------------------------------------------------------------------------------------------------------------------------------------------------------------------------------------------------------------------------------------------------------------------------------------------------------------------------------------------------------------------------------------------------------------------------------------------------------------------------------------------------------------------------------------------------------------------------------------------------------------------------------------------------------------------------------------------------------------------------------------------------------------------------------------------------------------------------------------------------------------------------------------------------------------------------------------------------------------------------------------------------------------------------------------------------------------------------------------------------------------------------------------------------------------------------------------------------------------------------------------------------------------------------------------------------------------------------------------------------------------------------------------------------------------------------------------------------------------------------------------------------------------------------------------------------------------------------------------------------------------------------------------------------------------------------------------------------------------------------------------------------------------------------------------------------------------------------------------------------------------------------------------------------------------------------------------------------------------|---------------|
| d                                                                                                                                                                                                                                                                                                                                                                                                                                                                                                                                                                                                                                                                                                                                                                                                                                                                                                                                                                                                                                                                                                                                                                                                                                                                                                                                                                                                                                                                                                                                                                                                                                                                                                                                                                                                                                                                                                                                                                                                                                                                                                                             | 406,400       |
| D                                                                                                                                                                                                                                                                                                                                                                                                                                                                                                                                                                                                                                                                                                                                                                                                                                                                                                                                                                                                                                                                                                                                                                                                                                                                                                                                                                                                                                                                                                                                                                                                                                                                                                                                                                                                                                                                                                                                                                                                                                                                                                                             | 565,150       |
| В                                                                                                                                                                                                                                                                                                                                                                                                                                                                                                                                                                                                                                                                                                                                                                                                                                                                                                                                                                                                                                                                                                                                                                                                                                                                                                                                                                                                                                                                                                                                                                                                                                                                                                                                                                                                                                                                                                                                                                                                                                                                                                                             | 184,150       |
| B1                                                                                                                                                                                                                                                                                                                                                                                                                                                                                                                                                                                                                                                                                                                                                                                                                                                                                                                                                                                                                                                                                                                                                                                                                                                                                                                                                                                                                                                                                                                                                                                                                                                                                                                                                                                                                                                                                                                                                                                                                                                                                                                            | 184,150       |
| WEIGHT, KG                                                                                                                                                                                                                                                                                                                                                                                                                                                                                                                                                                                                                                                                                                                                                                                                                                                                                                                                                                                                                                                                                                                                                                                                                                                                                                                                                                                                                                                                                                                                                                                                                                                                                                                                                                                                                                                                                                                                                                                                                                                                                                                    | 145,000       |
| MANUFACTURER                                                                                                                                                                                                                                                                                                                                                                                                                                                                                                                                                                                                                                                                                                                                                                                                                                                                                                                                                                                                                                                                                                                                                                                                                                                                                                                                                                                                                                                                                                                                                                                                                                                                                                                                                                                                                                                                                                                                                                                                                                                                                                                  | FAG           |
| INTERCHANGE                                                                                                                                                                                                                                                                                                                                                                                                                                                                                                                                                                                                                                                                                                                                                                                                                                                                                                                                                                                                                                                                                                                                                                                                                                                                                                                                                                                                                                                                                                                                                                                                                                                                                                                                                                                                                                                                                                                                                                                                                                                                                                                   |               |
| TIMKEN                                                                                                                                                                                                                                                                                                                                                                                                                                                                                                                                                                                                                                                                                                                                                                                                                                                                                                                                                                                                                                                                                                                                                                                                                                                                                                                                                                                                                                                                                                                                                                                                                                                                                                                                                                                                                                                                                                                                                                                                                                                                                                                        | M267949DW.910 |
|                                                                                                                                                                                                                                                                                                                                                                                                                                                                                                                                                                                                                                                                                                                                                                                                                                                                                                                                                                                                                                                                                                                                                                                                                                                                                                                                                                                                                                                                                                                                                                                                                                                                                                                                                                                                                                                                                                                                                                                                                                                                                                                               |               |