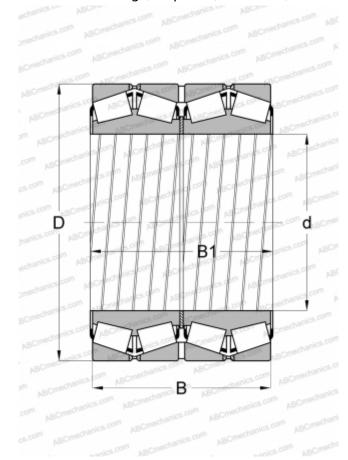

## **Technical specification**

**DIMENSIONS. MM** 

| Difference of the contract of |              |               |  |
|-------------------------------------------------------------------------------------------------------------------------------------------------------------------------------------------------------------------------------------------------------------------------------------------------------------------------------------------------------------------------------------------------------------------------------------------------------------------------------------------------------------------------------------------------------------------------------------------------------------------------------------------------------------------------------------------------------------------------------------------------------------------------------------------------------------------------------------------------------------------------------------------------------------------------------------------------------------------------------------------------------------------------------------------------------------------------------------------------------------------------------------------------------------------------------------------------------------------------------------------------------------------------------------------------------------------------------------------------------------------------------------------------------------------------------------------------------------------------------------------------------------------------------------------------------------------------------------------------------------------------------------------------------------------------------------------------------------------------------------------------------------------------------------------------------------------------------------------------------------------------------------------------------------------------------------------------------------------------------------------------------------------------------------------------------------------------------------------------------------------------------|--------------|---------------|--|
|                                                                                                                                                                                                                                                                                                                                                                                                                                                                                                                                                                                                                                                                                                                                                                                                                                                                                                                                                                                                                                                                                                                                                                                                                                                                                                                                                                                                                                                                                                                                                                                                                                                                                                                                                                                                                                                                                                                                                                                                                                                                                                                               | d            | 279,400       |  |
|                                                                                                                                                                                                                                                                                                                                                                                                                                                                                                                                                                                                                                                                                                                                                                                                                                                                                                                                                                                                                                                                                                                                                                                                                                                                                                                                                                                                                                                                                                                                                                                                                                                                                                                                                                                                                                                                                                                                                                                                                                                                                                                               | D            | 393,700       |  |
|                                                                                                                                                                                                                                                                                                                                                                                                                                                                                                                                                                                                                                                                                                                                                                                                                                                                                                                                                                                                                                                                                                                                                                                                                                                                                                                                                                                                                                                                                                                                                                                                                                                                                                                                                                                                                                                                                                                                                                                                                                                                                                                               | В            | 269,875       |  |
|                                                                                                                                                                                                                                                                                                                                                                                                                                                                                                                                                                                                                                                                                                                                                                                                                                                                                                                                                                                                                                                                                                                                                                                                                                                                                                                                                                                                                                                                                                                                                                                                                                                                                                                                                                                                                                                                                                                                                                                                                                                                                                                               | B1           | 269,875       |  |
|                                                                                                                                                                                                                                                                                                                                                                                                                                                                                                                                                                                                                                                                                                                                                                                                                                                                                                                                                                                                                                                                                                                                                                                                                                                                                                                                                                                                                                                                                                                                                                                                                                                                                                                                                                                                                                                                                                                                                                                                                                                                                                                               | WEIGHT, KG   | 100,000       |  |
|                                                                                                                                                                                                                                                                                                                                                                                                                                                                                                                                                                                                                                                                                                                                                                                                                                                                                                                                                                                                                                                                                                                                                                                                                                                                                                                                                                                                                                                                                                                                                                                                                                                                                                                                                                                                                                                                                                                                                                                                                                                                                                                               | MANUFACTURER | TIMKEN        |  |
|                                                                                                                                                                                                                                                                                                                                                                                                                                                                                                                                                                                                                                                                                                                                                                                                                                                                                                                                                                                                                                                                                                                                                                                                                                                                                                                                                                                                                                                                                                                                                                                                                                                                                                                                                                                                                                                                                                                                                                                                                                                                                                                               | INTERCHANGE  |               |  |
|                                                                                                                                                                                                                                                                                                                                                                                                                                                                                                                                                                                                                                                                                                                                                                                                                                                                                                                                                                                                                                                                                                                                                                                                                                                                                                                                                                                                                                                                                                                                                                                                                                                                                                                                                                                                                                                                                                                                                                                                                                                                                                                               | FAG          | 802009.H122AA |  |