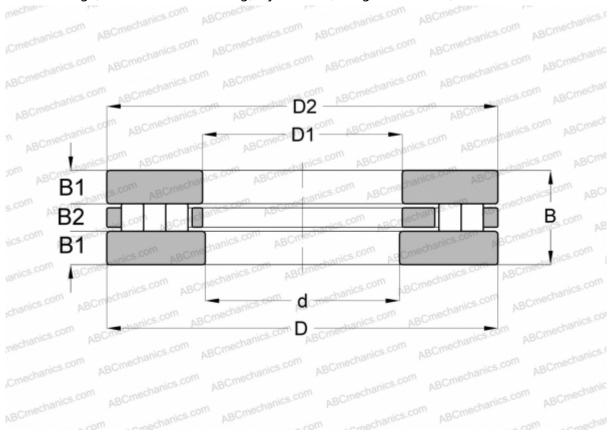

## **DIMENSIONS. MM**

| Difference of the state of the |         |
|-------------------------------------------------------------------------------------------------------------------------------------------------------------------------------------------------------------------------------------------------------------------------------------------------------------------------------------------------------------------------------------------------------------------------------------------------------------------------------------------------------------------------------------------------------------------------------------------------------------------------------------------------------------------------------------------------------------------------------------------------------------------------------------------------------------------------------------------------------------------------------------------------------------------------------------------------------------------------------------------------------------------------------------------------------------------------------------------------------------------------------------------------------------------------------------------------------------------------------------------------------------------------------------------------------------------------------------------------------------------------------------------------------------------------------------------------------------------------------------------------------------------------------------------------------------------------------------------------------------------------------------------------------------------------------------------------------------------------------------------------------------------------------------------------------------------------------------------------------------------------------------------------------------------------------------------------------------------------------------------------------------------------------------------------------------------------------------------------------------------------------|---------|
| d                                                                                                                                                                                                                                                                                                                                                                                                                                                                                                                                                                                                                                                                                                                                                                                                                                                                                                                                                                                                                                                                                                                                                                                                                                                                                                                                                                                                                                                                                                                                                                                                                                                                                                                                                                                                                                                                                                                                                                                                                                                                                                                             | 70,000  |
| D                                                                                                                                                                                                                                                                                                                                                                                                                                                                                                                                                                                                                                                                                                                                                                                                                                                                                                                                                                                                                                                                                                                                                                                                                                                                                                                                                                                                                                                                                                                                                                                                                                                                                                                                                                                                                                                                                                                                                                                                                                                                                                                             | 150,000 |
| D1                                                                                                                                                                                                                                                                                                                                                                                                                                                                                                                                                                                                                                                                                                                                                                                                                                                                                                                                                                                                                                                                                                                                                                                                                                                                                                                                                                                                                                                                                                                                                                                                                                                                                                                                                                                                                                                                                                                                                                                                                                                                                                                            | 73,000  |
| D2                                                                                                                                                                                                                                                                                                                                                                                                                                                                                                                                                                                                                                                                                                                                                                                                                                                                                                                                                                                                                                                                                                                                                                                                                                                                                                                                                                                                                                                                                                                                                                                                                                                                                                                                                                                                                                                                                                                                                                                                                                                                                                                            | 150,000 |
| В                                                                                                                                                                                                                                                                                                                                                                                                                                                                                                                                                                                                                                                                                                                                                                                                                                                                                                                                                                                                                                                                                                                                                                                                                                                                                                                                                                                                                                                                                                                                                                                                                                                                                                                                                                                                                                                                                                                                                                                                                                                                                                                             | 36,000  |
| B1                                                                                                                                                                                                                                                                                                                                                                                                                                                                                                                                                                                                                                                                                                                                                                                                                                                                                                                                                                                                                                                                                                                                                                                                                                                                                                                                                                                                                                                                                                                                                                                                                                                                                                                                                                                                                                                                                                                                                                                                                                                                                                                            | 12,500  |
| B2                                                                                                                                                                                                                                                                                                                                                                                                                                                                                                                                                                                                                                                                                                                                                                                                                                                                                                                                                                                                                                                                                                                                                                                                                                                                                                                                                                                                                                                                                                                                                                                                                                                                                                                                                                                                                                                                                                                                                                                                                                                                                                                            | 11,000  |
| WEIGHT, KG                                                                                                                                                                                                                                                                                                                                                                                                                                                                                                                                                                                                                                                                                                                                                                                                                                                                                                                                                                                                                                                                                                                                                                                                                                                                                                                                                                                                                                                                                                                                                                                                                                                                                                                                                                                                                                                                                                                                                                                                                                                                                                                    | 3,250   |
| MANUFACTURER                                                                                                                                                                                                                                                                                                                                                                                                                                                                                                                                                                                                                                                                                                                                                                                                                                                                                                                                                                                                                                                                                                                                                                                                                                                                                                                                                                                                                                                                                                                                                                                                                                                                                                                                                                                                                                                                                                                                                                                                                                                                                                                  | ABC     |
|                                                                                                                                                                                                                                                                                                                                                                                                                                                                                                                                                                                                                                                                                                                                                                                                                                                                                                                                                                                                                                                                                                                                                                                                                                                                                                                                                                                                                                                                                                                                                                                                                                                                                                                                                                                                                                                                                                                                                                                                                                                                                                                               |         |