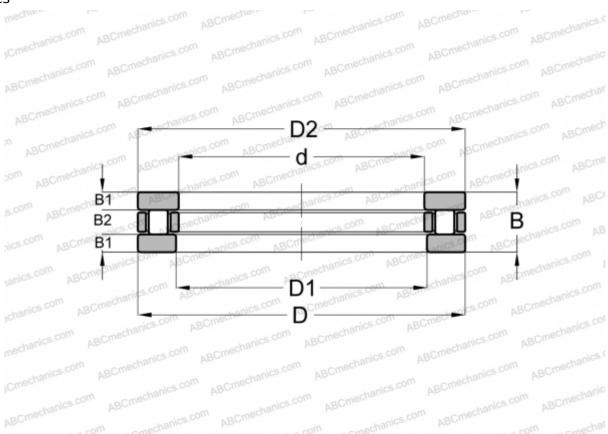

## **DIMENSIONS, MM**

| d                         | 50,800          |
|---------------------------|-----------------|
| D                         | 203,200         |
| D1                        | 51,999          |
| D2                        | 201,613         |
| В                         | 34,925          |
| WEIGHT, KG                | 7,257           |
|                           |                 |
| MANUFACTURER              | ANDREWS         |
| MANUFACTURER  INTERCHANGE | ANDREWS         |
|                           | ANDREWS T-729   |
| INTERCHANGE               |                 |
| INTERCHANGE<br>ABC        | <u>T-729</u>    |
| INTERCHANGE ABC AMERICAN  | T-729<br>TP-129 |