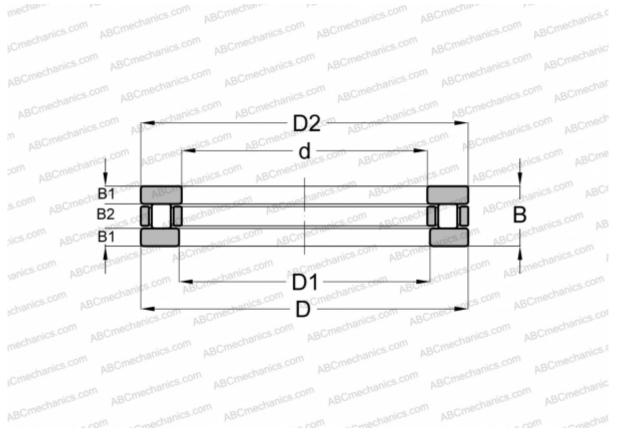

## **Technical specification**

| DIMENSIONS, MM                     |                                 |
|------------------------------------|---------------------------------|
| d                                  | 76,200                          |
| D                                  | 152,400                         |
| D1                                 | 77,501                          |
| D2                                 | 150,812                         |
| В                                  | 34,925                          |
| WEIGHT, KG                         | 3,311                           |
|                                    |                                 |
| MANUFACTURER                       | ABC                             |
| MANUFACTURER<br>INTERCHANGE        | <u>ABC</u>                      |
|                                    | <u>ABC</u><br><u>RTH-730</u>    |
| INTERCHANGE                        |                                 |
| INTERCHANGE<br>ANDREWS             | RTH-730                         |
| INTERCHANGE<br>ANDREWS<br>AMERICAN | <u>RTH-730</u><br><u>TP-130</u> |