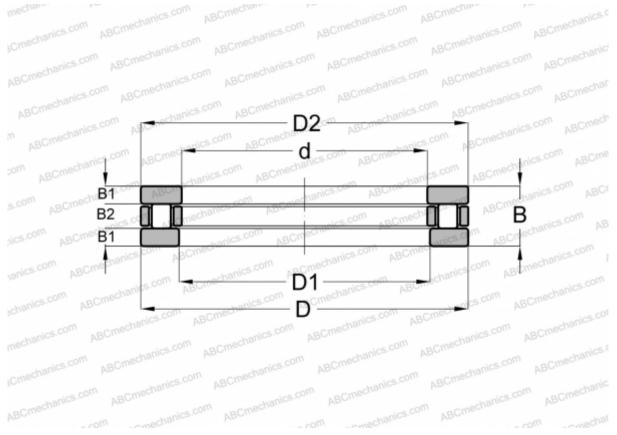

## **Technical specification**

| DIMENSIONS, MM                |                                |
|-------------------------------|--------------------------------|
| d                             | 76,200                         |
| D                             | 152,400                        |
| D1                            | 77,501                         |
| D2                            | 150,812                        |
| В                             | 34,925                         |
| WEIGHT, KG                    | 3,311                          |
|                               |                                |
| MANUFACTURER                  | ROLLWAY                        |
| INTERCHANGE                   | ROLLWAY                        |
|                               | <u>ROLLWAY</u><br><u>T-730</u> |
| INTERCHANGE                   |                                |
| INTERCHANGE<br>ABC            | <u>T-730</u>                   |
| INTERCHANGE<br>ABC<br>ANDREWS | <u>T-730</u><br>RTH-730        |