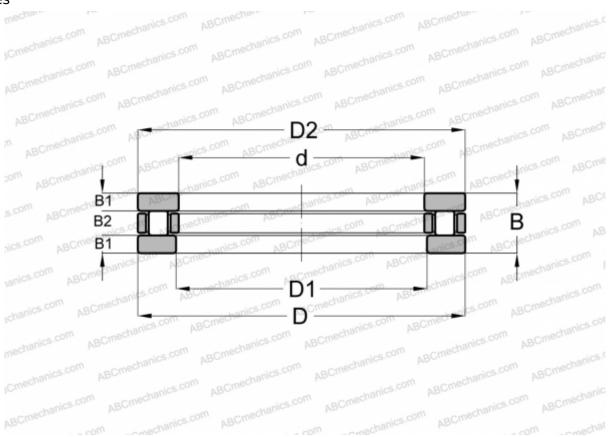

## **DIMENSIONS, MM**

| d                            | 406,400                      |
|------------------------------|------------------------------|
| D                            | 660,400                      |
| D1                           | 409,575                      |
| D2                           | 657,225                      |
| В                            | 114,300                      |
| WEIGHT, KG                   | 168,736                      |
|                              |                              |
| MANUFACTURER                 | ABC                          |
| MANUFACTURER INTERCHANGE     | ABC                          |
|                              | <u>ABC</u><br><u>RTH-765</u> |
| INTERCHANGE                  |                              |
| INTERCHANGE<br>ANDREWS       | RTH-765                      |
| INTERCHANGE ANDREWS AMERICAN | RTH-765<br>TP-165            |