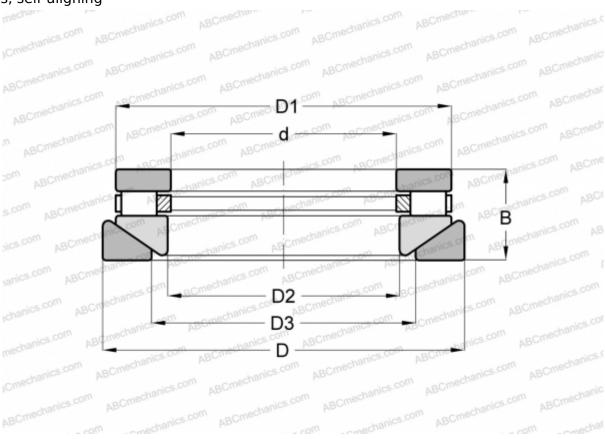

## **Technical specification**

| DIM | ENS | SIOI | NS, | ММ |
|-----|-----|------|-----|----|
| ٦   |     |      |     |    |

| d            | 177,800       |  |  |  |
|--------------|---------------|--|--|--|
| D            | 292,100       |  |  |  |
| D1           | 277,038       |  |  |  |
| D2           | 180,975       |  |  |  |
| D3           | 209,550       |  |  |  |
| В            | 66,675        |  |  |  |
| WEIGHT, KG   | 16,783        |  |  |  |
| MANUFACTURER | INA           |  |  |  |
| INTERCHANGE  |               |  |  |  |
| ROLLWAY      | <u>AT-748</u> |  |  |  |
| ANDREWS      | RTWH-748      |  |  |  |
| TORRINGTON   | 70 TPS 130    |  |  |  |