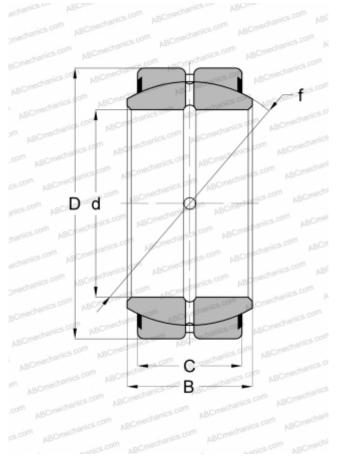

## **Technical specification**

| DIMENSIONS, | ММ |
|-------------|----|
| -1          |    |

| d            | 34,925              |
|--------------|---------------------|
| D            | 55,563              |
| В            | 30,163              |
| С            | 26,193              |
| WEIGHT, KG   | 0,345               |
| MANUFACTURER | <u>RBC</u>          |
| INTERCHANGE  |                     |
| ABC          | GEZ 106 ES-2RS      |
| ELGES        | <u>GE 34 ZO 2RS</u> |
| СИГ          |                     |