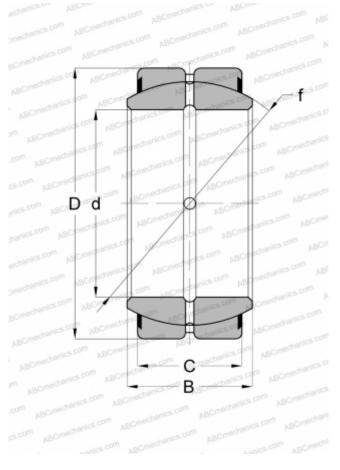

## Spherical plain bearings

TYPE: Plain bearings, Spherical plain bearings and rod ends, Radial spherical plain bearings, Requiring maintenance, Series GEZ..-ES, contact seals on both side, inch size

RBC

## **Technical specification**

| DIMENSIONS, MM |
|----------------|
|----------------|

| d            | 63,500              |
|--------------|---------------------|
| D            | 100,012             |
| В            | 55,563              |
| С            | 47,625              |
| WEIGHT, KG   | 1,860               |
| MANUFACTURER | TORRINGTON          |
| INTERCHANGE  |                     |
| ABC          | GEZ 208 ES-2RS      |
| ELGES        | <u>GE 63 ZO 2RS</u> |