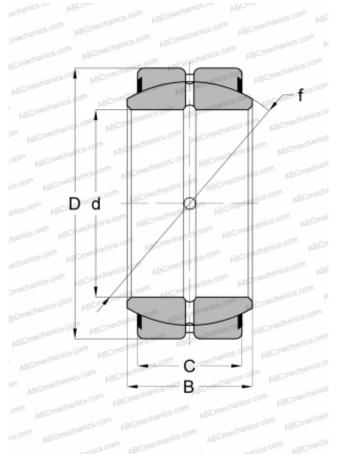

## **Technical specification**

| DIMENSIONS, | ММ |
|-------------|----|
| d           |    |

| d            | 95,250              |
|--------------|---------------------|
| D            | 149,225             |
| В            | 83,343              |
| С            | 71,438              |
| WEIGHT, KG   | 5,897               |
| MANUFACTURER | TORRINGTON          |
| INTERCHANGE  |                     |
| ABC          | GEZ 312 ES-2RS      |
| ELGES        | <u>GE 95 ZO 2RS</u> |
|              |                     |