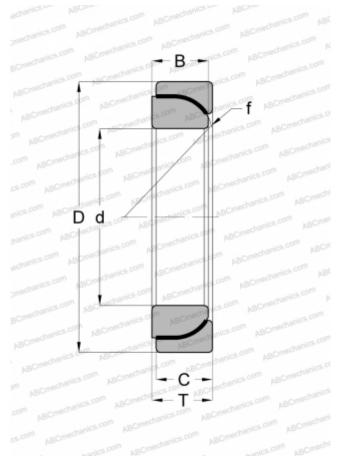

## **Technical specification**

| C | N | 1 | E | Ν | S | 0 | Ν | IS | , | Μ | 1 | Λ |  |
|---|---|---|---|---|---|---|---|----|---|---|---|---|--|
|   |   |   |   |   |   |   |   |    |   |   |   |   |  |

| d            | 35,000   |  |  |  |  |  |
|--------------|----------|--|--|--|--|--|
| D            | 62,000   |  |  |  |  |  |
| В            | 17,000   |  |  |  |  |  |
| f            | 56,000   |  |  |  |  |  |
| Т            | 18,000   |  |  |  |  |  |
| C            | 17,000   |  |  |  |  |  |
| WEIGHT, KG   | 0,270    |  |  |  |  |  |
| MANUFACTURER | ELGES    |  |  |  |  |  |
| INTERCHANGE  |          |  |  |  |  |  |
| SKF          | GAC 35 F |  |  |  |  |  |