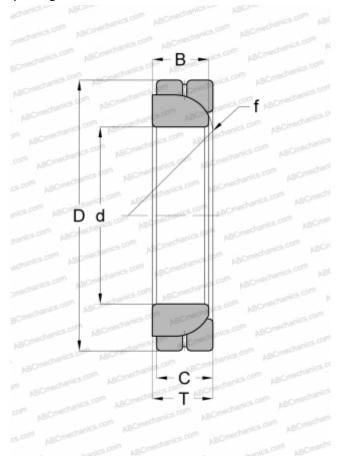

## **Technical specification**

| D | Μ | E | Ν | S | 0 | N | S | , | Μ | Μ |  |
|---|---|---|---|---|---|---|---|---|---|---|--|
|   |   |   |   |   |   |   |   |   |   |   |  |

| d            | 90,000   |  |  |  |  |  |  |
|--------------|----------|--|--|--|--|--|--|
| D            | 140,000  |  |  |  |  |  |  |
| В            | 30,000   |  |  |  |  |  |  |
| f            | 130,000  |  |  |  |  |  |  |
| т            | 32,000   |  |  |  |  |  |  |
| С            | 30,000   |  |  |  |  |  |  |
| WEIGHT, KG   | 2,100    |  |  |  |  |  |  |
| MANUFACTURER | RBC      |  |  |  |  |  |  |
| INTERCHANGE  |          |  |  |  |  |  |  |
| ELGES        | GE 90 SX |  |  |  |  |  |  |