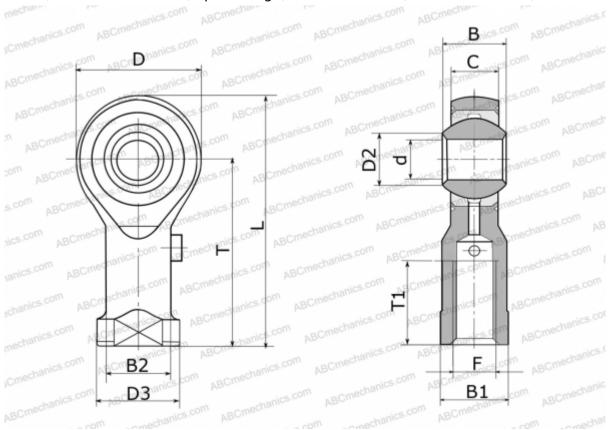

## **Technical specification**

| DIMENSIONS, MM    |                                      | MANUFACTURER | ELGES |
|-------------------|--------------------------------------|--------------|-------|
| d                 | 12,000                               |              |       |
| D                 | 33,000                               |              |       |
| D2                | 15,400                               |              |       |
| D3                | 22,000                               |              |       |
| В                 | 16,000                               |              |       |
| B1                | 19,000                               |              |       |
| B2                | 17,500                               |              |       |
| L                 | 66,500                               |              |       |
| T                 | 50,000                               |              |       |
| T1                | 18,000                               |              |       |
| С                 | 12,000                               |              |       |
| F                 | M12                                  |              |       |
| WEIGHT KG         | 0.110                                |              |       |
| L<br>T<br>T1<br>C | 66,500<br>50,000<br>18,000<br>12,000 |              |       |